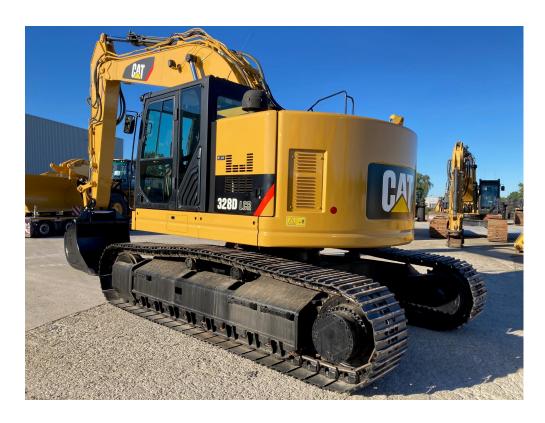

## **Specifications Caterpillar 328D LCR**

| Price ex Heel (NL) | On request                                                                                                                                                                                                                                                                                                                                            |
|--------------------|-------------------------------------------------------------------------------------------------------------------------------------------------------------------------------------------------------------------------------------------------------------------------------------------------------------------------------------------------------|
| Engine             | C7 ACERT                                                                                                                                                                                                                                                                                                                                              |
| Tires/UC (%)       | 600 mm - 65%                                                                                                                                                                                                                                                                                                                                          |
| Dimensions         | 9.82m x 3.19m x 3.37m                                                                                                                                                                                                                                                                                                                                 |
| Weight             | 37.200 kg                                                                                                                                                                                                                                                                                                                                             |
| Description        | mono boom 6.15 mtr., stick 3.20 mtr./CB2 linkage, extra hydraulics for hammer/crusher/rotation, hydraulic quick coupler S80, bucket with teeth, check valves on lift + stick cylinders, full length track guards, 600 mm. triple grouser shoes, joysticks thumb wheel, rear view camera, central lubrication, electric refueling pump, airconditioner |
| Hours              | On request                                                                                                                                                                                                                                                                                                                                            |
| Year               | 2012                                                                                                                                                                                                                                                                                                                                                  |
| Serialnumber       | SWF*****                                                                                                                                                                                                                                                                                                                                              |
| Brand / Type       | Caterpillar 328D LCR                                                                                                                                                                                                                                                                                                                                  |
| Category           | Track excavators                                                                                                                                                                                                                                                                                                                                      |
| Reference number   | 7538                                                                                                                                                                                                                                                                                                                                                  |