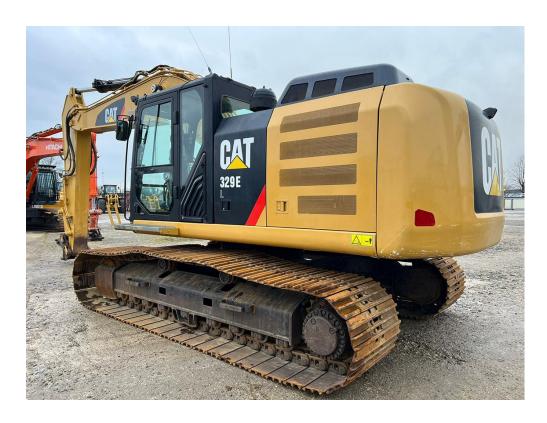

## **Specifications Caterpillar 329E-L**

| Reference number   | 7122                                                                                                                                                                                                                                                                                                                                      |
|--------------------|-------------------------------------------------------------------------------------------------------------------------------------------------------------------------------------------------------------------------------------------------------------------------------------------------------------------------------------------|
| Category           | Track excavators                                                                                                                                                                                                                                                                                                                          |
| Brand / Type       | Caterpillar 329E-L                                                                                                                                                                                                                                                                                                                        |
| Serialnumber       | TST****                                                                                                                                                                                                                                                                                                                                   |
| Year               | 2012                                                                                                                                                                                                                                                                                                                                      |
| Hours              | On request                                                                                                                                                                                                                                                                                                                                |
| Description        | mono boom, stick 3.20 mtr./CB2 linkage, airconditioner, GP/bucket with teeth, piped for hammer/crusher/rotation, hydraulics for quick coupler, smartboom, combined system, safety valves on lift and stick cylinders, precleaner, control combined, joysticks thumb wheel, rearview camera, high ambient cooling, electric refueling pump |
| Weight             | 30200 kg                                                                                                                                                                                                                                                                                                                                  |
| Dimensions         | 10,39m x 3,49m x 3,37m                                                                                                                                                                                                                                                                                                                    |
| Tires/UC (%)       | 900mm - 80%                                                                                                                                                                                                                                                                                                                               |
| Engine             | C7.1 ACERT                                                                                                                                                                                                                                                                                                                                |
| Price ex Heel (NL) | On request                                                                                                                                                                                                                                                                                                                                |