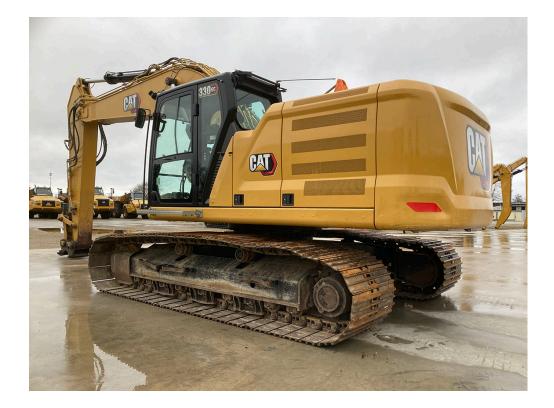

## **Specifications Caterpillar 330 GC next gen**

| Reference number   | 7592                                                                                                                                                                                                                                                                                                                                                                                                                    |
|--------------------|-------------------------------------------------------------------------------------------------------------------------------------------------------------------------------------------------------------------------------------------------------------------------------------------------------------------------------------------------------------------------------------------------------------------------|
| Category           | Track excavators                                                                                                                                                                                                                                                                                                                                                                                                        |
| Brand / Type       | Caterpillar 330 GC next gen                                                                                                                                                                                                                                                                                                                                                                                             |
| Serialnumber       | SCZ*****                                                                                                                                                                                                                                                                                                                                                                                                                |
| Year               | 2021                                                                                                                                                                                                                                                                                                                                                                                                                    |
| Hours              | On request                                                                                                                                                                                                                                                                                                                                                                                                              |
| Description        | mono boom 6.15 mtr., stick 3.20 mtr. / CB2 linkage, 900 mm. triple<br>grouser shoes, extra hydraulics for hammer/crusher/rotation/quick<br>coupler, combined system, check valves on lift + stick cylinders,<br>CW40 hydraulic quick coupler, joysticks slider, rear view and right<br>hand side camera, track guide front + center + rear, central<br>lubrication, electric refueling pump, smart boom, airconditioner |
| Weight             | 29500 kg                                                                                                                                                                                                                                                                                                                                                                                                                |
| Dimensions         | 10,42m x 3,49m x 3,05m                                                                                                                                                                                                                                                                                                                                                                                                  |
| Tires/UC (%)       | 900mm - 75%                                                                                                                                                                                                                                                                                                                                                                                                             |
| Engine             | Cat. 7.1                                                                                                                                                                                                                                                                                                                                                                                                                |
| Price ex Heel (NL) | On request                                                                                                                                                                                                                                                                                                                                                                                                              |