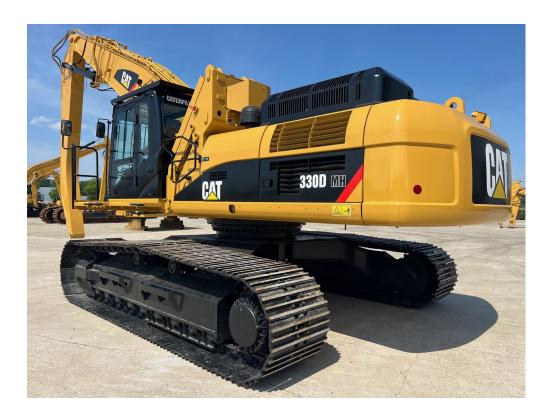

## **Specifications Caterpillar 330D-L MH**

| Price ex Heel (NL) | On request                                                                                                                                                                                                                                                                                                                           |
|--------------------|--------------------------------------------------------------------------------------------------------------------------------------------------------------------------------------------------------------------------------------------------------------------------------------------------------------------------------------|
| Engine             | C9 ACERT                                                                                                                                                                                                                                                                                                                             |
| Tires/UC (%)       | 800 mm - 75%                                                                                                                                                                                                                                                                                                                         |
| Dimensions         | 12,96m x 4,40m x 3,57m                                                                                                                                                                                                                                                                                                               |
| Weight             | 44.400 kg                                                                                                                                                                                                                                                                                                                            |
| Description        | hydraulic cab riser, 47'11" Material Handler front, MH boom 9.20 mtr./30'2", MH stick with drop nose 6.10 mtr./20'1", Heavy Duty Wide Square undercarriage, 800 mm. track shoes, track guards, cover storage compartment, front & top cabin guards, incl. Cat. orange peel grapple, semi closed tines, capacity 1.150 liters/1.5 yd3 |
| Hours              | On request                                                                                                                                                                                                                                                                                                                           |
| Year               | 2012                                                                                                                                                                                                                                                                                                                                 |
| Serialnumber       | C5K****                                                                                                                                                                                                                                                                                                                              |
| Brand / Type       | Caterpillar 330D-L MH                                                                                                                                                                                                                                                                                                                |
| Category           | Track excavators                                                                                                                                                                                                                                                                                                                     |
| Reference number   | 7678                                                                                                                                                                                                                                                                                                                                 |