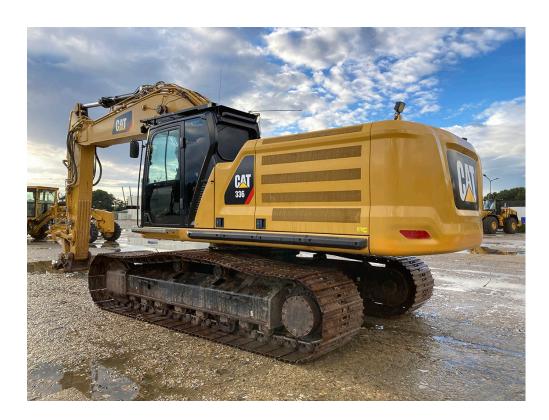

## Specifications Caterpillar 336 next gen

| Engine<br>Price ex Heel (NL) | Cat. C9.3B On request                                                                                                                                                                                                                                                                                                                                                                                                            |
|------------------------------|----------------------------------------------------------------------------------------------------------------------------------------------------------------------------------------------------------------------------------------------------------------------------------------------------------------------------------------------------------------------------------------------------------------------------------|
| Tires/UC (%)                 | 850 mm - 75%                                                                                                                                                                                                                                                                                                                                                                                                                     |
| Dimensions                   | 11,17m x 3,44m x 3,72m                                                                                                                                                                                                                                                                                                                                                                                                           |
| Weight                       | 36800 kg                                                                                                                                                                                                                                                                                                                                                                                                                         |
| Description                  | mono boom 6.50 mtr., stick 3.20 mtr./DB linkage, 850 mm. triple grouser shoes, extra hydraulics for hammer / crusher / rotation / quick coupler, control combined, check valves on lift + stick cylinders, joysticks thumb wheel, rear view and right hand side camera, high ambient cooling, grade W/3D assist & payload, cabin premium / monitor 10', central lubrication, electric refueling pump, smart boom, airconditioner |
| Hours                        | On request                                                                                                                                                                                                                                                                                                                                                                                                                       |
| Year                         | 2018                                                                                                                                                                                                                                                                                                                                                                                                                             |
| Serialnumber                 | JHD*****                                                                                                                                                                                                                                                                                                                                                                                                                         |
| Brand / Type                 | Caterpillar 336 next gen                                                                                                                                                                                                                                                                                                                                                                                                         |
| Category                     | Track excavators                                                                                                                                                                                                                                                                                                                                                                                                                 |
| Reference number             | 7467                                                                                                                                                                                                                                                                                                                                                                                                                             |