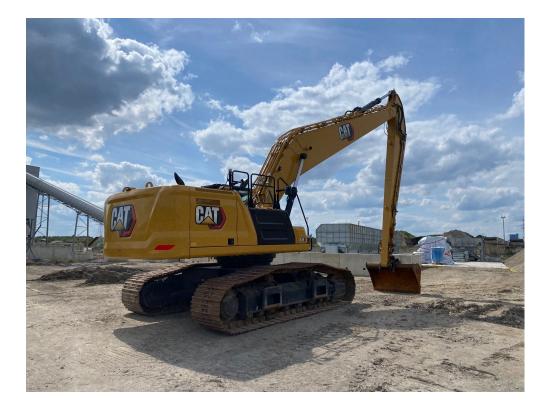

## **Specifications Caterpillar 340 LRE**

| Price ex Heel (NL) | On request                                                                                                                                                                                                                                                                                                                                                                                                                                                                                                                              |
|--------------------|-----------------------------------------------------------------------------------------------------------------------------------------------------------------------------------------------------------------------------------------------------------------------------------------------------------------------------------------------------------------------------------------------------------------------------------------------------------------------------------------------------------------------------------------|
| Engine             | C9.3B                                                                                                                                                                                                                                                                                                                                                                                                                                                                                                                                   |
| Tires/UC (%)       | 850 mm - 85%                                                                                                                                                                                                                                                                                                                                                                                                                                                                                                                            |
| Dimensions         | 15,31m x 3,78m x 3,67m                                                                                                                                                                                                                                                                                                                                                                                                                                                                                                                  |
| Weight             | 43900 kg                                                                                                                                                                                                                                                                                                                                                                                                                                                                                                                                |
| Description        | long reach boom 10.66 mtr., long reach stick 7.10 mtr., bucket<br>linkage Cat. 320/B1 linkage, extra hydraulics for<br>hammer/crusher/rotation/quick coupler, control combined, check<br>valves on lift + stick cylinders, slider joysticks, rear view and<br>right+hand side camera, electric refueling pump, Heavy Duty High<br>Wide (HDHW) undercarriage, 850 mm. triple grouser shoes,<br>counterweight 10.350 kg., max. reach on ground level 18.080 mm.,<br>max. digging depth 12.960 mm., airconditioner, available June<br>2025 |
| Hours              | On request                                                                                                                                                                                                                                                                                                                                                                                                                                                                                                                              |
| Year               | 2023                                                                                                                                                                                                                                                                                                                                                                                                                                                                                                                                    |
| Serialnumber       | WDN*****                                                                                                                                                                                                                                                                                                                                                                                                                                                                                                                                |
| Brand / Type       | Caterpillar 340 LRE                                                                                                                                                                                                                                                                                                                                                                                                                                                                                                                     |
| Category           | Track excavators                                                                                                                                                                                                                                                                                                                                                                                                                                                                                                                        |
| Reference number   |                                                                                                                                                                                                                                                                                                                                                                                                                                                                                                                                         |