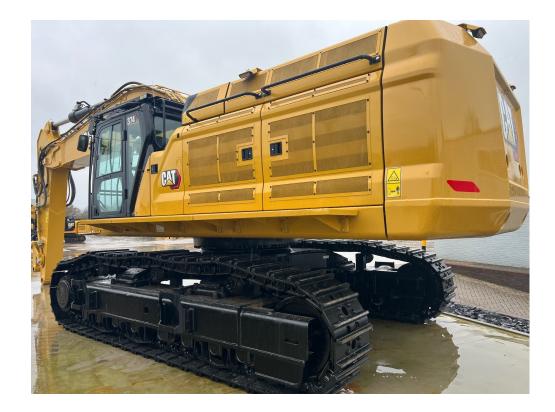

## **Specifications Caterpillar 374 next gen**

| Reference number   | 7642                                                                                                                                                                                                                                                                                                                                                                                                                                                                                                            |
|--------------------|-----------------------------------------------------------------------------------------------------------------------------------------------------------------------------------------------------------------------------------------------------------------------------------------------------------------------------------------------------------------------------------------------------------------------------------------------------------------------------------------------------------------|
| Category           | Track excavators                                                                                                                                                                                                                                                                                                                                                                                                                                                                                                |
| Brand / Type       | Caterpillar 374 next gen                                                                                                                                                                                                                                                                                                                                                                                                                                                                                        |
| Serialnumber       | JGP*****                                                                                                                                                                                                                                                                                                                                                                                                                                                                                                        |
| Year               | 2022                                                                                                                                                                                                                                                                                                                                                                                                                                                                                                            |
| Hours              | On request                                                                                                                                                                                                                                                                                                                                                                                                                                                                                                      |
| Description        | <ul> <li>mono boom 7.80 mtr., stick 3.60 mtr./VB2-linkage, grade w/2D</li> <li>payload, segmented track guards, 650 track shoes, seat,H-back +</li> <li>heater/air cool, airconditioner, straight travel pedal, cabin guards,</li> <li>360 visibility camera, high-medium-QC hydraulic pressure lines,</li> <li>quick drains, start cold weather 240v PKG, premium cabin,</li> <li>refueling pump, rear &amp; rh camera, counterweight 11.240 kg., Tier</li> <li>4 final engine, central lube system</li> </ul> |
| Weight             | 75000 kg                                                                                                                                                                                                                                                                                                                                                                                                                                                                                                        |
| Dimensions         | m x m x m                                                                                                                                                                                                                                                                                                                                                                                                                                                                                                       |
| Tires/UC (%)       | 650 mm - 80%                                                                                                                                                                                                                                                                                                                                                                                                                                                                                                    |
| Engine             |                                                                                                                                                                                                                                                                                                                                                                                                                                                                                                                 |
| Price ex Heel (NL) | On request                                                                                                                                                                                                                                                                                                                                                                                                                                                                                                      |