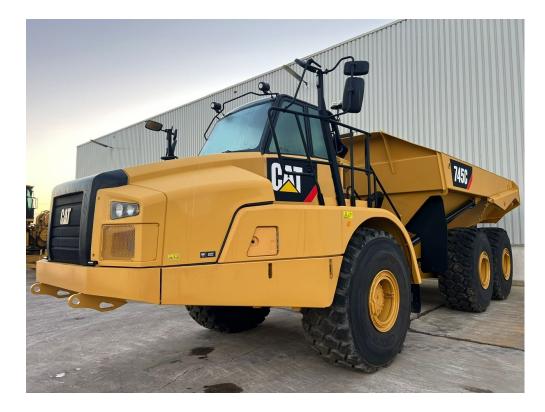

## **Specifications Caterpillar 745C**

| Reference number   | 7602                                                                                                                                                                                                                                                                            |
|--------------------|---------------------------------------------------------------------------------------------------------------------------------------------------------------------------------------------------------------------------------------------------------------------------------|
| Category           | Dumpers                                                                                                                                                                                                                                                                         |
| Brand / Type       | Caterpillar 745C                                                                                                                                                                                                                                                                |
| Serialnumber       | TFK****                                                                                                                                                                                                                                                                         |
| Year               | 2017                                                                                                                                                                                                                                                                            |
| Hours              | On request                                                                                                                                                                                                                                                                      |
| Description        | CE-certified, TC,TD retarder, led beacon, GP body, CD/radio, GP-<br>roof light (HID), electric mirror, product link, standard exhaust,<br>new 29.5 x 25 radial tires, autolube, heated seat, payload monitor,<br>cover fender, sound suppression, tailgate, engine Tier 4 final |
| Weight             | 33.400 kg                                                                                                                                                                                                                                                                       |
| Dimensions         | 11.56m x 3.77m x 3.75m                                                                                                                                                                                                                                                          |
| Tires/UC (%)       | 29.5 x 25 radial tires new                                                                                                                                                                                                                                                      |
| Engine             | C18 ACERT                                                                                                                                                                                                                                                                       |
| Price ex Heel (NL) | On request                                                                                                                                                                                                                                                                      |