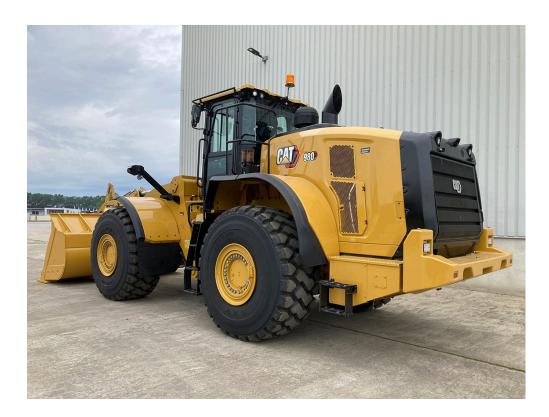

## Specifications Caterpillar 980 next gen HL

| Reference number   | 7503                                                                                                                                                                                                                                                                                                                                                                                     |
|--------------------|------------------------------------------------------------------------------------------------------------------------------------------------------------------------------------------------------------------------------------------------------------------------------------------------------------------------------------------------------------------------------------------|
| Category           | Wheelloaders                                                                                                                                                                                                                                                                                                                                                                             |
| Brand / Type       | Caterpillar 980 next gen HL                                                                                                                                                                                                                                                                                                                                                              |
| Serialnumber       | WFX*****                                                                                                                                                                                                                                                                                                                                                                                 |
| Year               | 2022                                                                                                                                                                                                                                                                                                                                                                                     |
| Hours              | On request                                                                                                                                                                                                                                                                                                                                                                               |
| Description        | erops cabin, airconditioner, suppl. steering, ride-control, high-lift loading frame (+22 cm), aggregate counterweight, lube system, roading fenders, led lights + beacon, sound suppression, camera dedicated multi-view, payload assist technology, premium cabin, led lights, services access & reversing, new 29.5 x 25 radial tires, new GP/bucket with bolt on edge capacity 5.7 m3 |
| Weight             | 30.500 kg                                                                                                                                                                                                                                                                                                                                                                                |
| Dimensions         | 9,67m x 3,45m x 3,83m                                                                                                                                                                                                                                                                                                                                                                    |
| Tires/UC (%)       | 29.5 x 25 Radial - 100%                                                                                                                                                                                                                                                                                                                                                                  |
| Engine             | C13                                                                                                                                                                                                                                                                                                                                                                                      |
| Price ex Heel (NL) | On request                                                                                                                                                                                                                                                                                                                                                                               |