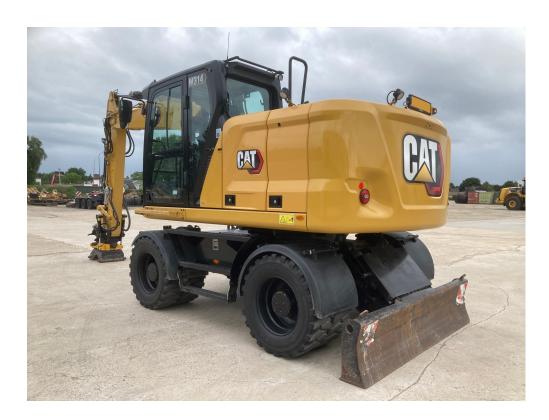

## Specifications Caterpillar M314 next gen

| Reference number   |                                                                                                                                                                                                                                                                                              |
|--------------------|----------------------------------------------------------------------------------------------------------------------------------------------------------------------------------------------------------------------------------------------------------------------------------------------|
| Category           | Wheel excavators                                                                                                                                                                                                                                                                             |
| Brand / Type       | Caterpillar M314 next gen                                                                                                                                                                                                                                                                    |
| Serialnumber       | K3H*****                                                                                                                                                                                                                                                                                     |
| Year               | 2024                                                                                                                                                                                                                                                                                         |
| Hours              | On request                                                                                                                                                                                                                                                                                   |
| Description        | airconditioner, VA-boom 5,03 mtr., 2.50 mtr. stick, Engcon EC2145-CW30, dozer blade, piped for hammer/grapple/rotation/quick coupler, check valves on lift + stick cylinders, lube system, 360-degree camera system, heated & ventilated seat, joysticks sliders, 315/70 x 22.5 radial tires |
| Weight             | 15.400 kg                                                                                                                                                                                                                                                                                    |
| Dimensions         | 8,21m x 2,55m x 3,32m                                                                                                                                                                                                                                                                        |
| Tires/UC (%)       | 315/70 x 22.5 90%                                                                                                                                                                                                                                                                            |
| Engine             | C3.6                                                                                                                                                                                                                                                                                         |
| Price ex Heel (NL) | On request                                                                                                                                                                                                                                                                                   |